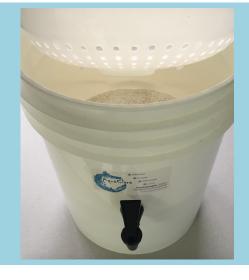

### Household Filter (HHF) -**One-Bucket or Two-Bucket**

Up to 200 liters of 99.99% bacteria- free water daily

Installed with 1 or 2-bucket hollow membrane filter