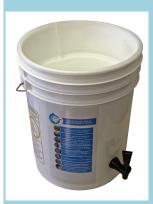

### Household Filter (HHF) -**One-Bucket or Two-Bucket**

Up to 200 liters of 99.99% bacteria- free water daily

Installed with 1 or 2-bucket hollow membrane filter