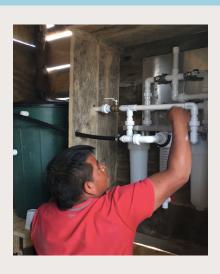

### **Facility/Community Systems**

**Facility Filter (FF)** 

Produce 1000 – 10,000 liters of 99.99% bacteria free water daily

One wall unit (two 10" hollowmembrane filter and back-wash valving system)